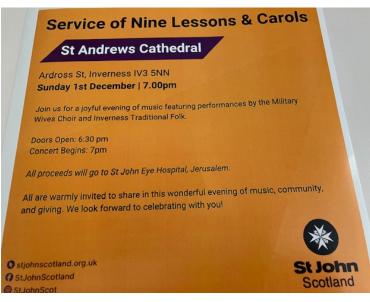

#### SERVICE OF NINE LESSONS & CAROLS

At Inverness Cathedral 7pm on 1st December. Please go along and support a good cause!